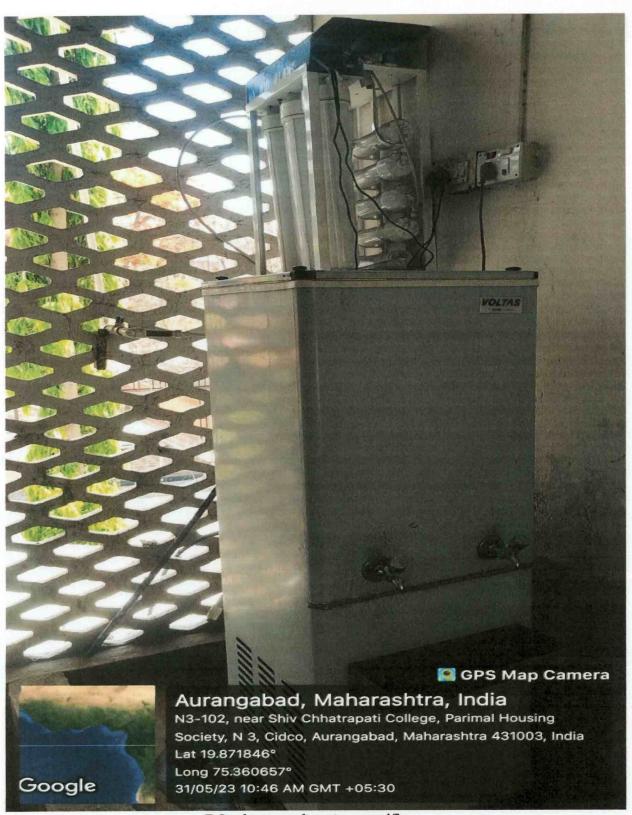

SEAL SEAL COLLEGE

Photographs: R.O. PLANT GPS Map Camera Aurangabad, Maharashtra, India N3-102, near Shiv Chhatrapati College, Parimal Housing Society, N 3, Cidco, Aurangabad, Maharashtra 431003, India Lat 19.871846° Long 75.360657° Google 31/05/23 10:44 AM GMT +05:30

RO plant and water purifier

RO plant and water purifier

Waste water of RO plant being watered to the garden plants

Waste water of RO plant being watered to the garden plants

Waste water of RO plant being watered to the garden plants