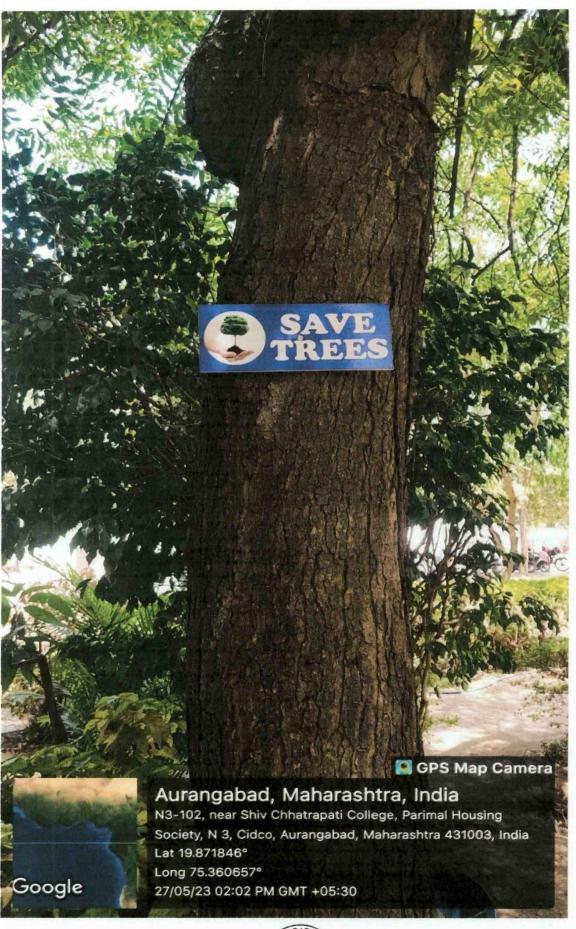

### Practice at the institute:

- The institution follows the Environment and Energy Policy.
- The institution is dedicated for applying, preserving, and continually improving environmental management and sustainability.
- The institution formulates its policies obeying with all relevant environmental legislation, standards, agreements, policies, and procedures decided by the central and state governments.
- The institution is grateful to protect the environment through the prevention of pollution, sustainable development, and maintenance and improvement of the natural and environment.
- Institution has created awareness among the stakeholders using slogans of "SAVE TREES" in the college campus.

Photographs: GPS Map Camera Aurangabad, Maharashtra, India N3-102, near Shiv Chhatrapati College, Parimal Housing Society, N 3, Cidco, Aurangabad, Maharashtra 431003, India Lat 19.871846° Long 75.360657° Google 27/05/23 01:26 PM GMT +05:30