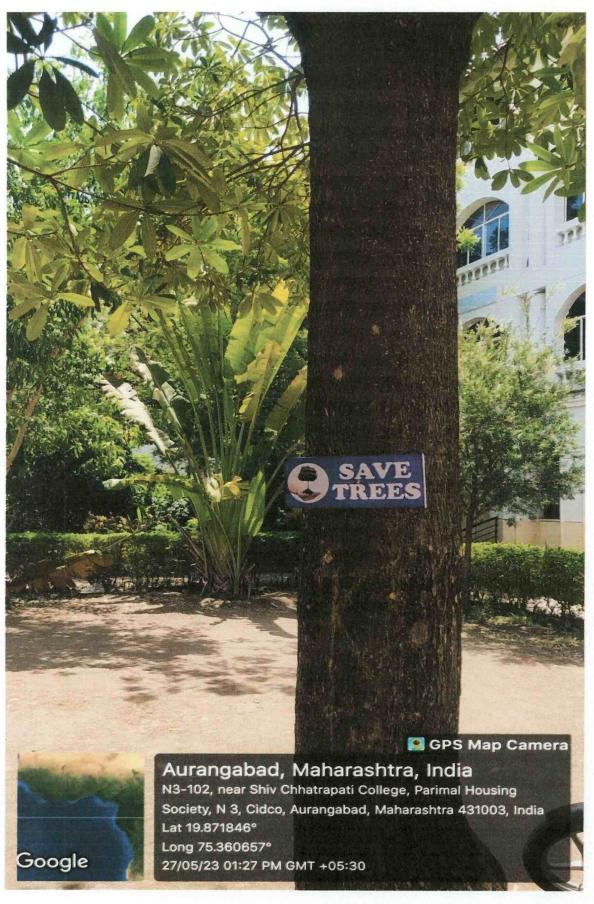

### Practice at the institute:

- The institution follows the Environment and Energy Policy.
- The institution is dedicated for applying, preserving, and continually improving environmental management and sustainability.
- The institution formulates its policies obeying with all relevant environmental legislation, standards, agreements, policies, and procedures decided by the central and state governments.
- The institution is grateful to protect the environment through the prevention of pollution, sustainable development, and maintenance and improvement of the natural and environment.
- Institution has created awareness among the stakeholders using slogans of "SAVE TREES" in the college campus.

Photographs: GPS Map Camera Aurangabad, Maharashtra, India N3-102, near Shiv Chhatrapati College, Parimal Housing Society, N 3, Cidco, Aurangabad, Maharashtra 431003, India Lat 19.871846° Long 75.360657° Google 27/05/23 01:26 PM GMT +05:30