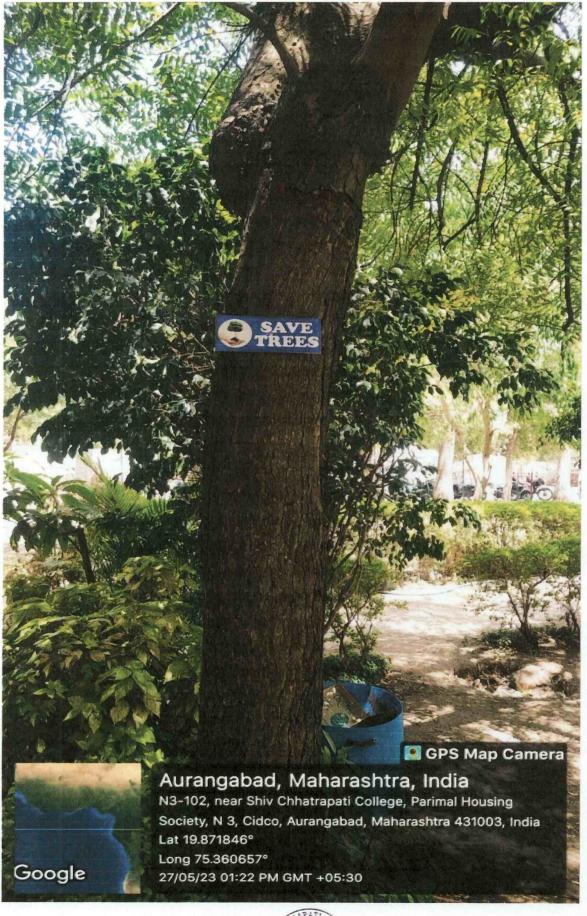

### Practice at the institute:

- The institution follows the Environment and Energy Policy.
- The institution is dedicated for applying, preserving, and continually improving environmental management and sustainability.
- The institution formulates its policies obeying with all relevant environmental legislation, standards, agreements, policies, and procedures decided by the central and state governments.
- The institution is grateful to protect the environment through the prevention of pollution, sustainable development, and maintenance and improvement of the natural and environment.
- Institution has created awareness among the stakeholders using slogans of "SAVE TREES" in the college campus.

Photographs: GPS Map Camera Aurangabad, Maharashtra, India N3-102, near Shiv Chhatrapati College, Parimal Housing Society, N 3, Cidco, Aurangabad, Maharashtra 431003, India Lat 19.871846° Long 75.360657° Google 27/05/23 01:26 PM GMT +05:30