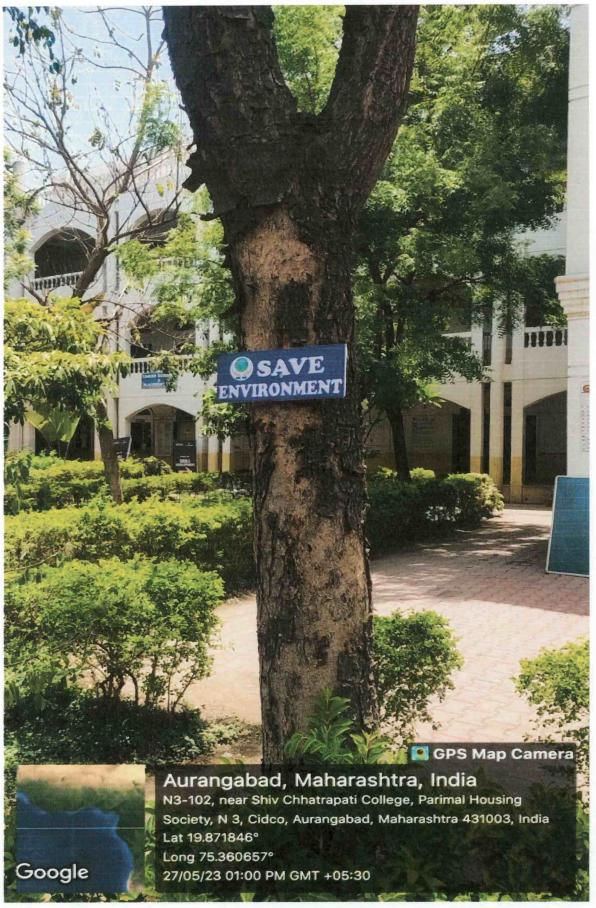

### Practice at the institute:

- The institution follows the Environment and Energy Policy.
- The institution is dedicated for applying, preserving, and continually improving environmental management and sustainability.
- The institution formulates its policies obeying with all relevant environmental legislation, standards, agreements, policies, and procedures decided by the central and state governments.
- The institution is grateful to protect the environment through the prevention of pollution, sustainable development, and maintenance and improvement of the natural and environment.
- Institution has created awareness among the stakeholders using slogans of "SAVE TREES" in the college campus.

Photographs: GPS Map Camera Aurangabad, Maharashtra, India N3-102, near Shiv Chhatrapati College, Parimal Housing Society, N 3, Cidco, Aurangabad, Maharashtra 431003, India Lat 19.871846° Long 75.360657° Google 27/05/23 01:26 PM GMT +05:30