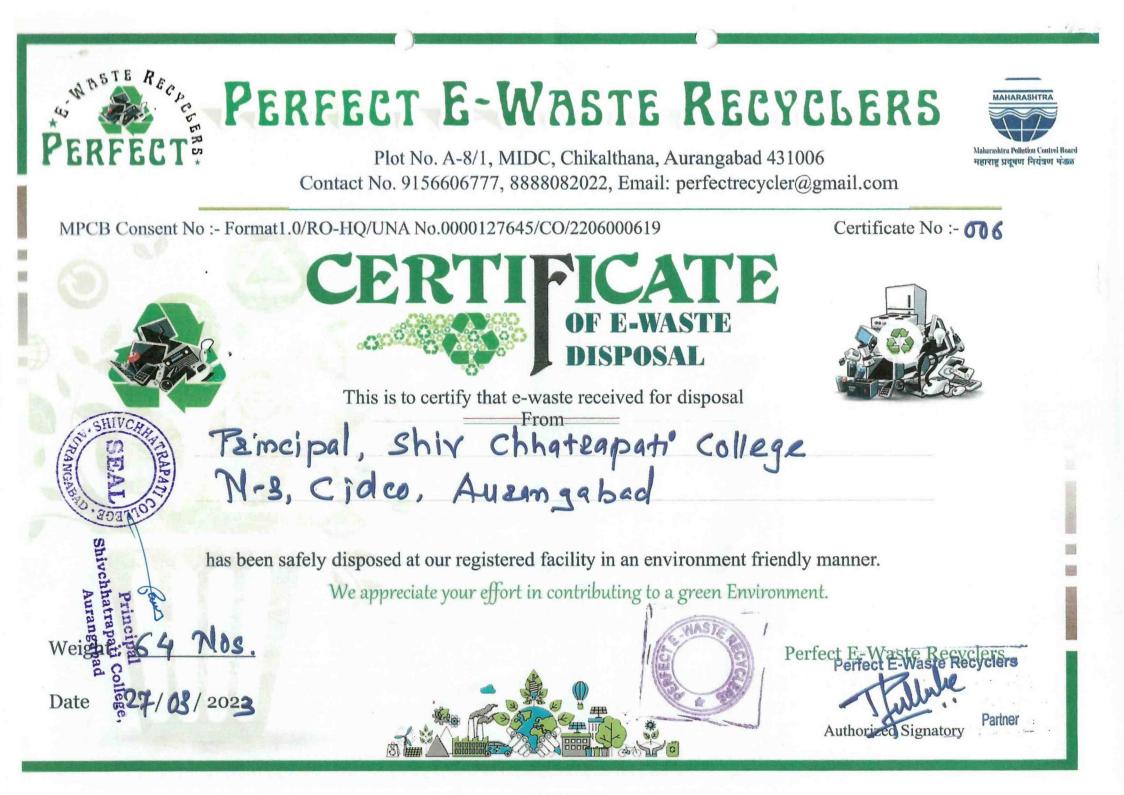

e-Waste collection and management

| R. |                                                                                                                                                                             | Form-6.<br>[See rule 19]<br>TE MANIFEST 006                                      |
|----|-----------------------------------------------------------------------------------------------------------------------------------------------------------------------------|----------------------------------------------------------------------------------|
| 1  | Sender's name and<br>mailing address<br>(including Phone No. and e-mail):                                                                                                   | Shir Charteapah College.<br>N-B, Cidco, Aurangabed.                              |
| 2  | Sender's Authorizations No,                                                                                                                                                 |                                                                                  |
| 3  | Manifest Document No.                                                                                                                                                       | 006                                                                              |
| 4  | Transporter's name and<br>address:<br>(including Phone No. and e-mail)                                                                                                      | Perfect E. Waste Recycless<br>plat No. A-811, ANSDC<br>Chilcalthama, Aurongabod. |
| 5  | Type of vehicle                                                                                                                                                             | (Truck or Tanker or Special Vehicle)                                             |
| 6  | Transporter/s Registration No                                                                                                                                               |                                                                                  |
| 7  | Vehicle Registration No.                                                                                                                                                    |                                                                                  |
| 8  | Receiver's name and address<br>(including Phone No. and e-mail)                                                                                                             | PRIFEIT E-WASE RECYCLEDS<br>Plotno. A-811, TMSDC<br>Chilalehang, Ausangabed.     |
| 9  | Receiver's Authorisation No                                                                                                                                                 | 2206000005 MPCB/RO(HQ)/HSMD/Autho/2022/EW-06                                     |
| 10 | Description of E-Waste                                                                                                                                                      | 1) Computer Allesson                                                             |
|    | (Item, Weight/ Numbers)                                                                                                                                                     | (Smps/mouse/ 64Nos                                                               |
| 11 | Name and stamp of Sender* (Manuf<br>Centre or Refurbisher or Dismantler<br>Name and Stamp: Signature:                                                                       | acturer or Producer or Bulk Consumer or Collection                               |
|    | Principal<br>Principal<br>Auronapati College 27 03 2023                                                                                                                     |                                                                                  |
| 12 |                                                                                                                                                                             |                                                                                  |
| 13 | Receiver* (Collection Centre or Refurbisher or Dismantler or Recycler)<br>certification of receipt of E-waste<br>Name and Stamp: Signature:<br>Day Month Year<br>27 03 2023 |                                                                                  |
|    | Yellow Copy by Sender<br>Pink Copy by receiver                                                                                                                              | Orange Transporter Copy<br>Green Sender Copy From Reciver                        |
|    |                                                                                                                                                                             | SEAL SEAL Shivehatrapat                                                          |