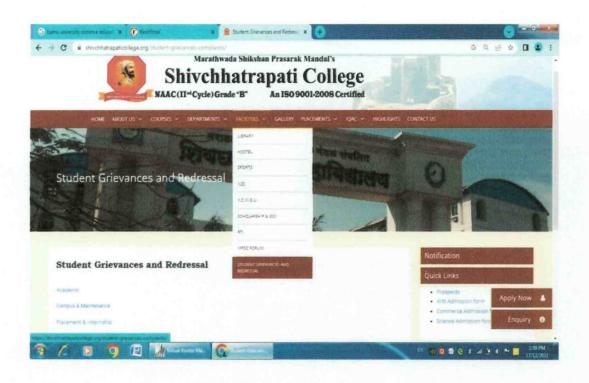

## https://shivchhatrapaticollege.org/student-grievances-complaints/

- Student is also free to register complain to the concerned department.
- Upon receipt of complaint, the coordinator of the Student Redressal and Grievances cell necessary action to solve the issues addressing the concerns while keeping the Chairperson, GRC are maintained.