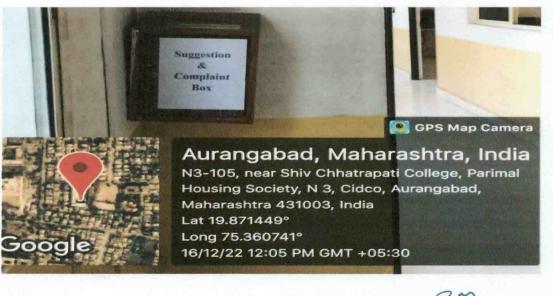

- A student can provide suggestions and complaints through offline as well as online mode. Student can register the compliant in suggestion / complaint box placed within prominent places in college campus.
- If the student does not want to disclose his / her name, the concerned student can register the complaints / suggestions in the suggestion box: